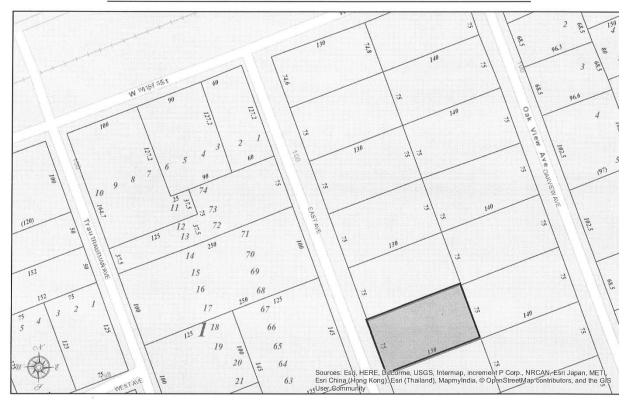

| I. TYPE OF CASE: <b>ZO</b> ! | NE CHANGE REQUEST |
|------------------------------|-------------------|
|------------------------------|-------------------|

- II. Advalorem Tax Parcel Number(s): 0512J-01-001.000
- III. Address of Property Involved: U.S. Highway 90
- IV. Statement clearly explaining the request being made for case review. (Attach supplemental pages if necessary.)

  Re-zone middle portion ('Parcel B') from R-1 to C2-B to match the existing C2-B zoning of the south portion to accommodate the proposed RV Resort (see attached survey, drawings & legal descriptions for 'Parcel B').

Commencing at an iron rod set at the point of intersection of the East margin of Markham Road with the North margin of U.S. Highway 90; thence along said East margin of Markham Road, N00°52'11"W 425.30' to an "x"-mark on concrete sidewalk which is 100' South of the North line of Block 8 of Thomas Subdivision; thence parallel to said North line, N89°26'01"E 125.00' to an iron rod on the East line of Thomas Subdivision, said Point being the point of beginning and lying on the current North line of property zoned C-2B as per City of Long Beach Zoning Map; thence along said East line of Thomas Subdivision, N00°52'11"W 1107.54'; thence N89°13'53"E 504.12' to a point lying on the West line of the resurvey of Marcie Drive Subdivision; thence along said West line and extension thereof, S00°45'24"E 824.94' to the current North line of property zoned C-2B as per City of Long Beach Zoning Map; thence along said North line, S59°51'13"W 576.07' to the Point of Beginning, containing 11.162 acres.