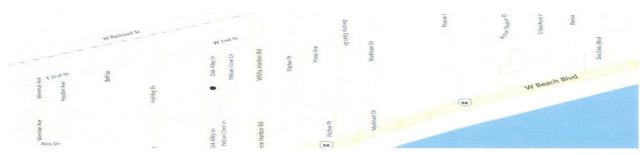

  Re-zone middle portion ('Parcel B') from R-1 to C2-B to match the existing C2-B zoning of the south portion to accommodate the proposed RV Resort (see attached survey, drawings & legal descriptions for 'Parcel B').

Dennis Stieffel & Associates, Inc., 13061 Shriners Boulevard, Biloxi, MS 39532, on behalf of Huong Henry Le, 122 Caldwell Avenue, Biloxi, MS 39530, has filed an application for a Zone Map change in accordance with the Comprehensive Long Beach Unified Land Ordinance. The applicant is requesting to change the zoning classification from R-1, Single-Family Residential to C-2B, Beachfront Commercial, to match the existing C2-B zoning of the south portion of the lot to accommodate a RV Resort. The tax parcel number is 0512J-01-001.000. The legal description is as follows:

Commencing at an iron rod set at the point of intersection of the East margin of Markham Road with the North margin of U.S. Highway 90; thence along said East margin of Markham Road, N00°52'11"W 425.30' to an "x"-mark on concrete sidewalk which is 100' South of the North line of Block 8 of Thomas Subdivision; thence parallel to said North line, N89°26'01"E 125.00' to an iron rod on the East line of Thomas Subdivision, said Point being the point of beginning and lying on the current North line of property zoned C-2B as per City of Long Beach Zoning Map; thence along said East line of Thomas Subdivision, N00°52'11"W 1107.54'; thence N89°13'53"E 504.12' to a point lying on the West line of the resurvey of Marcie Drive Subdivision; thence along said West line and extension thereof, S00°45'24"E 824.94' to the current North line of property zoned C-2B as per City of Long Beach Zoning Map; thence along said North line, S59°51'13"W 576.07' to the Point of Beginning, containing 11.162 acres.