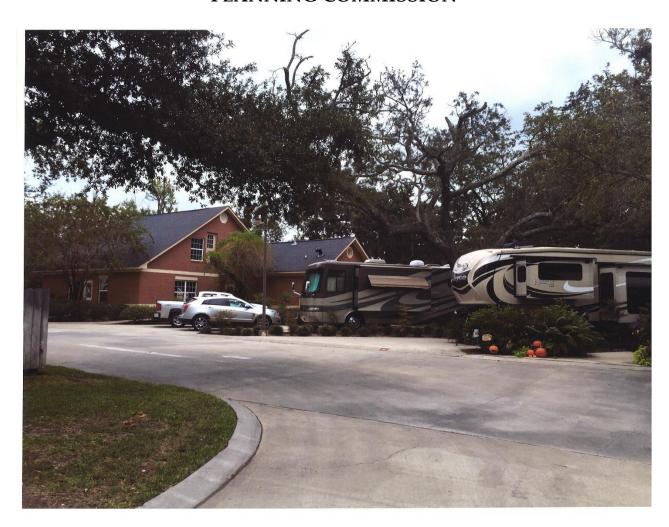

- ➤ His client asking request to develop a 30 Acre parcel.
- ➤ The development would be a RV resort and not a trailer park.
- ➤ Limited stay for visitors would be required.

City of Long Beach

- ➤ It would be difficult to develop the property as a R-1, Single Family development due to FEMA elevation requirements.
- > The development would be well buffered, it would meet or exceed City requirements, the neighboring properties would not see lighting or RVs from the development.
- ➤ The west side of development would have more than a 100 ft. natural buffer due to the preservations of wetlands. The East side would have a 50 to 60 ft. buffer.
- ➤ The development would have eighty (80) (half of what is allowed per City's ordinance), 2200 sq. ft. pads.