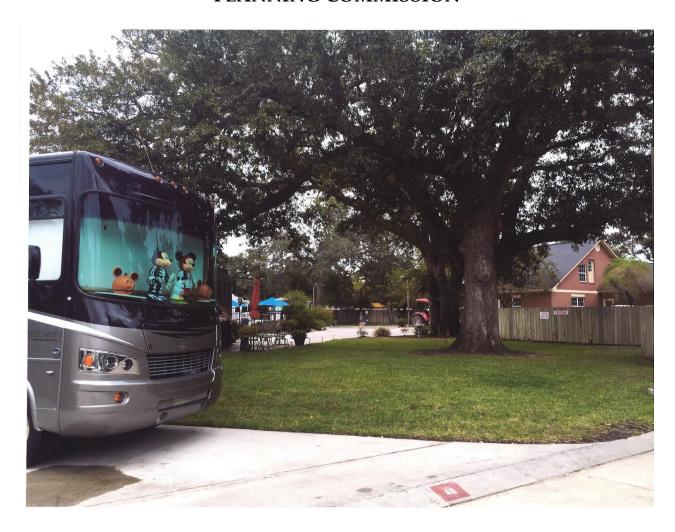

- ➤ His client asking request to develop a 30 Acre parcel.
- ➤ The development would be a RV resort and not a trailer park.
- ➤ Limited stay for visitors would be required.

City of Long Beach

- ➤ It would be difficult to develop the property as a R-1, Single Family development due to FEMA elevation requirements.
- > The development would be well buffered, it would meet or exceed City requirements, the neighboring properties would not see lighting or RVs from the development.
- ➤ The west side of development would have more than a 100 ft. natural buffer due to the preservations of wetlands. The East side would have a 50 to 60 ft. buffer.
- ➤ The development would have eighty (80) (half of what is allowed per City's ordinance), 2200 sq. ft. pads.