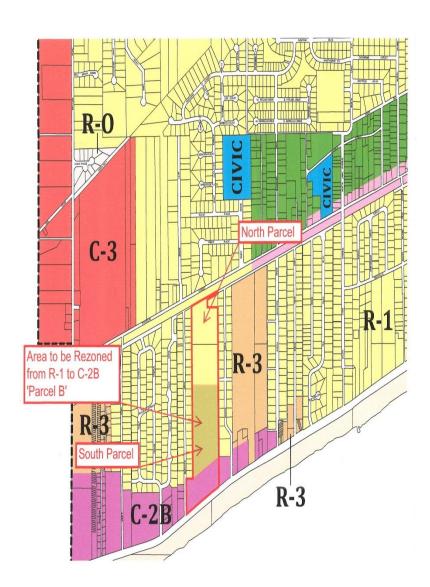

  Re-zone middle portion ('Parcel B') from R-1 to C2-B to match the existing C2-B zoning of the south portion to accommodate the proposed RV Resort (see attached survey, drawings & legal descriptions for 'Parcel B').

Dennis Stieffel & Associates, Inc., 13061 Shriners Boulevard, Biloxi, MS 39532, on behalf of Huong Henry Le, 122 Caldwell Avenue, Biloxi, MS 39530, has filed an application for a Zone Map change in accordance with the Comprehensive Long Beach Unified Land Ordinance. The applicant is requesting to change the zoning classification from R-1, Single-Family Residential to C-2B, Beachfront Commercial, to match the existing C2-B zoning of the south portion of the lot to accommodate a RV Resort. The tax parcel number is 0512J-01-001.000. The legal description is as follows:

A Parcel of land situated in B. Pellerin claim Section 22, all in Township 8 South, Range 12 West, City of Long Beach, First Judicial District of Harrison County, Mississippi, and being more particularly described as follows:

Commencing at an iron rod set at the point of intersection of the East margin of Markham Road with the North margin of U.S. Highway 90; thence along said East margin of Markham Road, N00°52'11"W 425.30' to an "x"-mark on concrete sidewalk which is 100' South of the North line of Block 8 of Thomas Subdivision; thence parallel to said North line, N89°26'01"E 125.00' to an iron rod on the East line of Thomas Subdivision, said Point being the point of beginning and lying on the current North line of property zoned C-2B as per City of Long Beach Zoning Map; thence along said East line of Thomas Subdivision, N00°52'11"W 1107.54'; thence N89°13'53"E 504.12' to a point lying on the West line of the resurvey of Marcie Drive Subdivision; thence along said West line and extension thereof, S00°45'24"E 824.94' to the current North line of property zoned C-2B as per City of Long Beach Zoning Map; thence along said North line, S59°51'13"W 576.07' to the Point of Beginning, containing 11.162 acres.