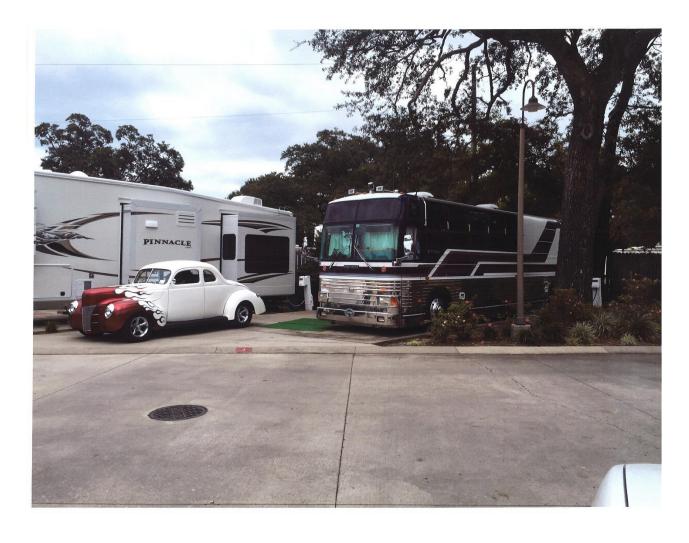

- ➤ His client asking request to develop a 30 Acre parcel.
- ➤ The development would be a RV resort and not a trailer park.
- ➤ Limited stay for visitors would be required.

City of Long Beach

- ➤ It would be difficult to develop the property as a R-1, Single Family development due to FEMA elevation requirements.
- > The development would be well buffered, it would meet or exceed City requirements, the neighboring properties would not see lighting or RVs from the development.
- ➤ The west side of development would have more than a 100 ft. natural buffer due to the preservations of wetlands. The East side would have a 50 to 60 ft. buffer.
- ➤ The development would have eighty (80) (half of what is allowed per City's ordinance), 2200 sq. ft. pads.