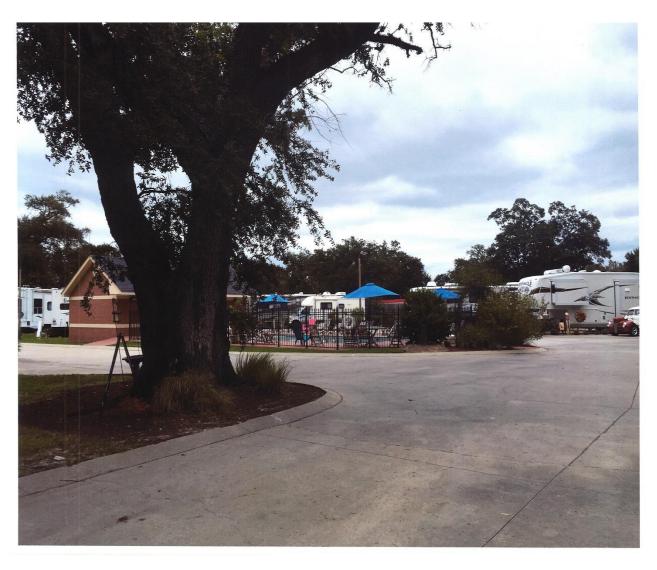

- ➤ His client asking request to develop a 30 Acre parcel.
- ➤ The development would be a RV resort and not a trailer park.
- ➤ Limited stay for visitors would be required.

City of Long Beach

- ➤ It would be difficult to develop the property as a R-1, Single Family development due to FEMA elevation requirements.
- > The development would be well buffered, it would meet or exceed City requirements, the neighboring properties would not see lighting or RVs from the development.
- ➤ The west side of development would have more than a 100 ft. natural buffer due to the preservations of wetlands. The East side would have a 50 to 60 ft. buffer.
- ➤ The development would have eighty (80) (half of what is allowed per City's ordinance), 2200 sq. ft. pads.