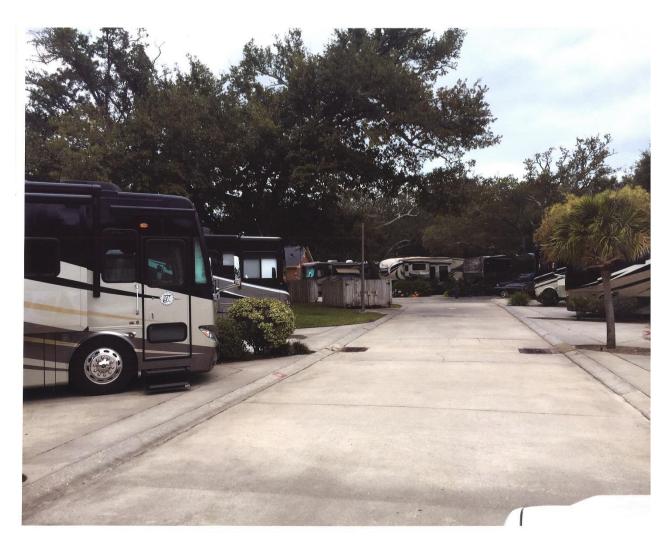

- ➤ His client asking request to develop a 30 Acre parcel.
- ➤ The development would be a RV resort and not a trailer park.
- ➤ Limited stay for visitors would be required.

City of Long Beach

- ➤ It would be difficult to develop the property as a R-1, Single Family development due to FEMA elevation requirements.
- > The development would be well buffered, it would meet or exceed City requirements, the neighboring properties would not see lighting or RVs from the development.
- ➤ The west side of development would have more than a 100 ft. natural buffer due to the preservations of wetlands. The East side would have a 50 to 60 ft. buffer.
- ➤ The development would have eighty (80) (half of what is allowed per City's ordinance), 2200 sq. ft. pads.