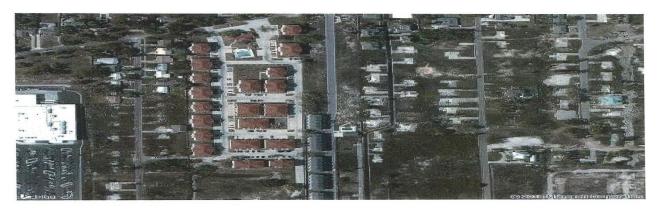

  Re-zone middle portion ('Parcel B') from R-1 to C2-B to match the existing C2-B zoning of the south portion to accommodate the proposed RV Resort (see attached survey, drawings & legal descriptions for 'Parcel B').

- ➤ His client asking request to develop a 30 Acre parcel.
- ➤ The development would be a RV resort and not a trailer park.
- ➤ Limited stay for visitors would be required.

City of Long Beach

- ➤ It would be difficult to develop the property as a R-1, Single Family development due to FEMA elevation requirements.
- > The development would be well buffered, it would meet or exceed City requirements, the neighboring properties would not see lighting or RVs from the development.
- ➤ The west side of development would have more than a 100 ft. natural buffer due to the preservations of wetlands. The East side would have a 50 to 60 ft. buffer.
- ➤ The development would have eighty (80) (half of what is allowed per City's ordinance), 2200 sq. ft. pads.